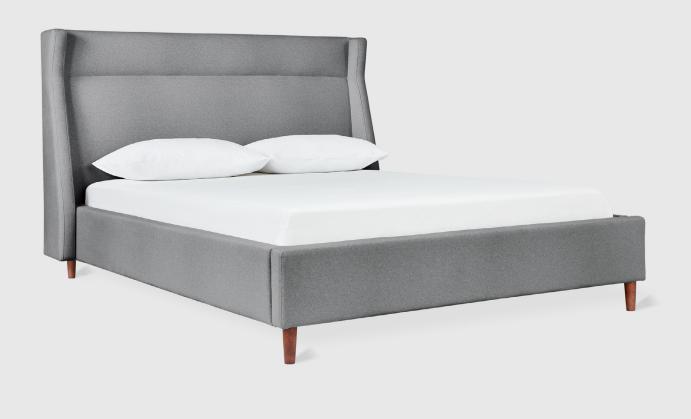

## Carmichael Bed

Parliament Stone

Merino Cream

Merino Dapple

The Carmichael Bed fuses traditional and contemporary sensibilities, bringing clean, modern lines to a classic style. The design features a fully upholstered headboard, footboard and side rails, with elegant, tapered solid wood legs. The bed includes a sturdy mattress suspension system which eliminates the need for a box spring. All wood used in the frame and legs is FSC®-Certified, in support of responsible forest management.

## Carmichael Bed

- Available in King and Queen sizes.
- No box spring required.
- Fits any mattress height, including pillow top.
- Distance from floor to underside of mattress is 10"
- Mattress suspension system uses a reinforced wood frame with solid wood slats for durability/comfort.
- Legs are solid wood with water-based, medium-toned finish.
- Bumpers on the bottom of legs to protect hardwood floors.
- Fits any mattress height, including pillow top.
- Bed frame and legs made with 100% FSC®-Certified hardwood/engineered wood(FSC® 092551).
- Manufactured to meet California TB117-2013 fire safety standards without the use of flame retardant additives in the upholstery foam.