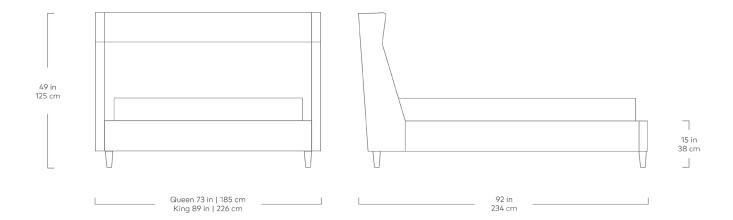

## Carmichael Bed

Parliament Stone

Merino Cream

Merino Dapple

The Carmichael Bed fuses traditional and contemporary sensibilities, bringing clean, modern lines to a classic style. The design features a fully upholstered headboard, footboard and side rails, with elegant, tapered solid wood legs. The bed includes a sturdy mattress suspension system which eliminates the need for a box spring. All wood used in the frame and legs is FSC®-Certified, in support of responsible forest management.

## Carmichael Bed

- Available in King and Queen sizes.
- No box spring required.
- Fits any mattress height, including pillow top.
- Distance from floor to underside of mattress is 10"
- Mattress suspension system uses a reinforced wood frame with solid wood slats for durability/comfort.
- Legs are solid wood with water-based, medium-toned finish.
- Bumpers on the bottom of legs to protect hardwood floors.
- Fits any mattress height, including pillow top.
- Bed frame and legs made with 100% FSC®-Certified hardwood/engineered wood(FSC® 092551).
- Manufactured to meet California TB117-2013 fire safety standards without the use of flame retardant additives in the upholstery foam.